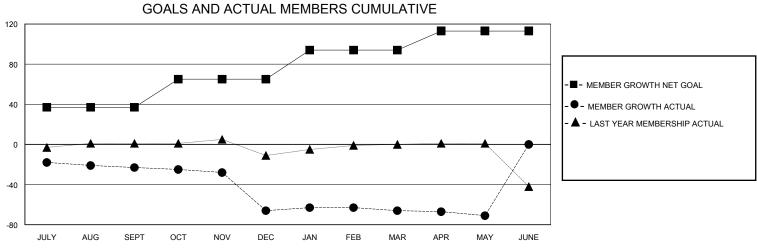

## District 11 A1

Results as of: 5/31/2024

| GMT:                  |               |           | GMT CA        |                       |                         |                         |                                                    |  |  |
|-----------------------|---------------|-----------|---------------|-----------------------|-------------------------|-------------------------|----------------------------------------------------|--|--|
| Clubs                 |               |           |               | Members               |                         |                         |                                                    |  |  |
| RESULTS FOR 2023-2024 |               |           |               | RESULTS FOR 2023-2024 |                         |                         |                                                    |  |  |
| QUARTER               | NEW CLUB GOAL | NEW CLUBS | DROPPED CLUBS | QUARTER MEM           | IBER GROWTH NET<br>GOAL | MEMBER GROWTH<br>ACTUAL | DROPPED<br>MEMBERS ACTUAL<br>(including transfers) |  |  |
| JULY/AUG/SEPT         | 0             | 0         | 0             | JULY/AUG/SEPT         | 37                      | 20                      | 42                                                 |  |  |
| OCT/NOV/DEC           | 1             | 0         | 2             | OCT/NOV/DEC           | 28                      | 9                       | 52                                                 |  |  |
| JAN/FEB/MAR           | 0             | 0         | 1             | JAN/FEB/MAR           | 29                      | 19                      | 18                                                 |  |  |
| APR/MAY/JUNE          | 0             | 0         | 1             | APR/MAY/JUNE          | 19                      | 7                       | 12                                                 |  |  |